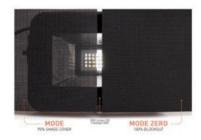

### Mesh

Modern breathable mesh is a perfect choice for a mix of air flow & privacy.

Mesh fabric is available with an approximate shade cover of 95% with a 5% openess factor. This is ideal for providing protection from the sun whilst allowing you to enjoy your views. If you're looking for increased privacy then opt for our mesh fabric with an approximate shade coverage of 99%. With its blockout coverage it will also aid to block out views & increases your wind & rain protection.

The innovative Mode Zero fabric is a modern alternative to canvas. The first true 100% blockout mesh it provides complete privacy & sun protection with its zero % openness, & with a wider width of 320cm, Mode Zero also allows for less fabric joins with most windows.