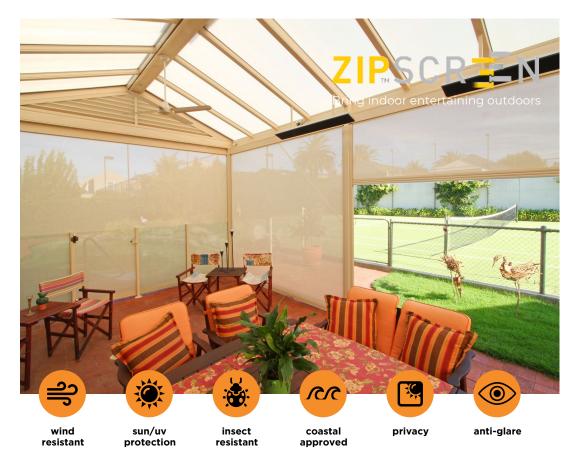

### Zipscreen is the ultimate external screening solution for any outdoor area

Privacy & protection all year round, Zipscreen keeps you shielded from the elements & insects, regardless of the season. Whether it be an alfresco, pergola, or veranda, Zipscreen is the perfect addition for any outdoor entertaining area.

The hidden z-LOCK function ensures no gap between the fabric screen & side channels & a secure guided movement that won't blow out in the wind.

A total seal provided by Zipscreen's z-LOCK technology & bottom sealing strip aids in creating a relaxing insect free environment.

Creating an all-inclusive outdoor room not only offers privacy & sun protection but wind, rain, dust, dirt & insect protection.

Designed in Australia, our alfresco awnings are a modern awning system suited to all exterior buildings.