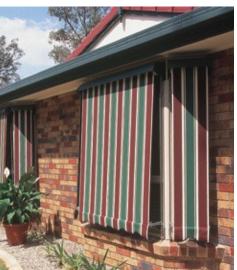

# Window Awnings

Keep the sun & heat out of your home with our Window awnings installed on your windows.

Our window awnings are the ultimate product for protection against the harsh Australian sun. Reducing sunlight & glare on your windows they offer protection for the inside of your home from sun damage & greatly improve your home's energy efficiency.

> EASY **OPERATION** Instantly open or close depending on the sun's direction

High quality window awnings will greatly improve your home's energy efficiency. Fabrics are available which block & reflect up to 95% of solar energy before it reaches the window, resulting in keeping your house cool, saving you energy & money.

Durable & practical, adjustable or retractable awnings can be rolled up in the winter to let the sun warm vour house.