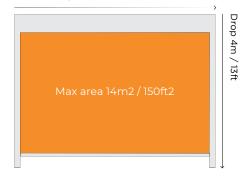

Your custom designed system can be made in widths up to 5.5 metres offering you an external solution to fit almost any

### Capacity

Width 5.5m / 18ft