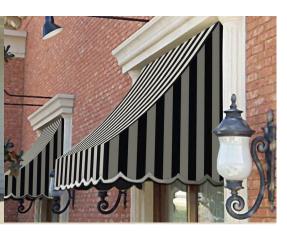

# Window Awnings

Keep the sun & heat out of your home with our Window awnings installed on your windows.

Our window awnings are the ultimate product for protection against the harsh Australian sun. Reducing sunlight & glare on your windows they offer protection for the inside of your home from sun damage & greatly improve your home's energy efficiency.

# **Select Window Awning Style**

Design smarts & timeless style with our window awnings. No matter what shape or size window, with us you can personalise the perfect awning to suit your external shading requirements & location. Our window awning styles include our automatic, fixed guide & straight drop awnings.