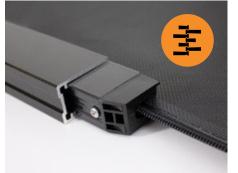

### **One Action Ultra-Lock & Tension**

Invisibly integrated, Ultra-lock's patented technology seamlessly reinforces your Zipscreen, for reduced movement & an ultra-smooth fabric finish.

Our Ultra-lock perfectly secures your Zipscreen automatically, without an external lock or latch, & utilises an in-built, selfcorrecting system, to ensure your screen evenly clicks in place. Ultra-durable. Ultra-reliable. Ultra-Lock.

### Easy to use Latch-Lock

Latch-Lock utilises a spring pin system. When the awning is pulled down it will automatically clip into the latch & lock off. To unlock the awning, each pin can be released & the awning can be raised up.