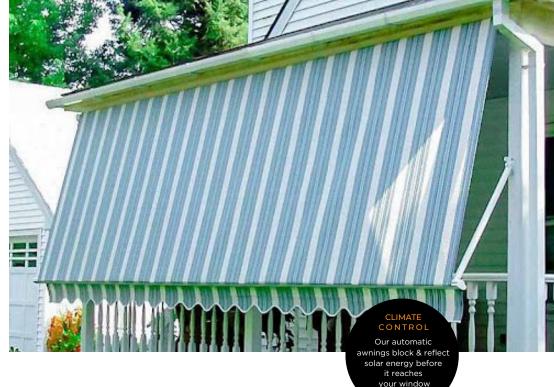

# Window Awnings

Keep the sun & heat out of your home with our Window awnings installed on your windows.

Our window awnings are the ultimate product for protection against the harsh Australian sun. Reducing sunlight & glare on your windows they offer protection for the inside of your home from sun damage & greatly improve your home's energy efficiency.

> EASY **OPERATION** Instantly open or close depending on the sun's direction

High quality window awnings will greatly improve your home's energy efficiency. Fabrics are available which block & reflect up to 95% of solar energy before it reaches the window, resulting in keeping your house cool, saving you energy & money.

# Automatic Window Awning

Want to shade your windows from & keep's the hot sun further from the direct sunlight, without losing out façade increasing your homes energy on fresh air & breezes? Then our efficiency. This projection also allows automatic window awning is for you. The window to be able to be opened to let fresh air or breezes in to cool.

The automatic window awning is fixed your home to the wall & when in the dropped position allows airflow between the When retracted the fabric is protected fabric & window.

The slanted design year round by our powder coated sits out from the base of the window, steel hoods that can be coordinated to inviting breezes while maintaining match the colour of any home's façade.

Privacy & sun, heat & UV protection.

The use of longer arms that increase the awnings angled projection from the window provides a larger air pocket so the awning works more efficiently.