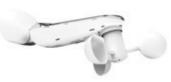

# Automatic Window Awning

Want to shade your windows from & keep's the hot sun further from the direct sunlight, without losing out façade increasing your homes energy on fresh air & breezes? Then our efficiency. This projection also allows automatic window awning is for you. The window to be able to be opened to let fresh air or breezes in to cool.

The automatic window awning is fixed your home to the wall & when in the dropped position allows airflow between the When retracted the fabric is protected fabric & window.

The slanted design year round by our powder coated sits out from the base of the window, steel hoods that can be coordinated to inviting breezes while maintaining match the colour of any home's façade.

Privacy & sun, heat & UV protection.

The use of longer arms that increase the awnings angled projection from the window provides a larger air pocket so the awning works more efficiently.

### **Automatic Window Awning**

Perfect performance, year after year, thanks to our mouldings, imported from the engineering industry, revered for its outstanding strength & longevity.

Despite the name this Awning isn't actually motorised. Its name comes from the clever automatic locking mechanism it has. Shade your windows from direct sunlight, with the Automatic Window Awning. Ideal for ground floor locations.