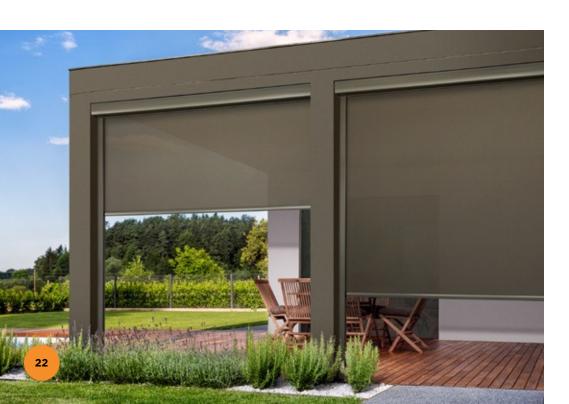

### Zipscreen is the ultimate external screening solution for any outdoor area

Privacy & protection all year round, Zipscreen keeps you shielded from the elements & insects, regardless of the season. Whether it be an alfresco, pergola, or veranda, Zipscreen is the perfect addition for any outdoor entertaining area.

Your custom designed system can be made in widths up to 5.5 metres offering you an external solution to fit almost any