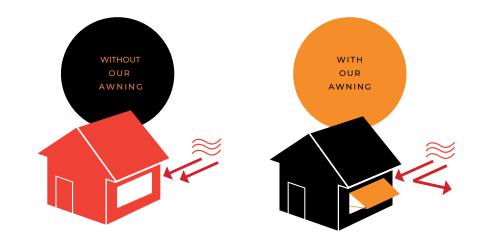

# Window Awnings

Keep the sun & heat out of your home with our Window awnings installed on your windows.

Our window awnings are the ultimate product for protection against the harsh Australian sun. Reducing sunlight & glare on your windows they offer protection for the inside of your home from sun damage & greatly improve your home's energy efficiency.

> EASY **OPERATION** Instantly open or close depending on the sun's direction

High quality window awnings will greatly improve your home's energy efficiency. Fabrics are available which block & reflect up to 95% of solar energy before it reaches the window, resulting in keeping your house cool, saving you energy & money.