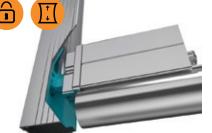

### Hidden z-LOCK Technology

Breakthrough z-LOCK technology provides a unique fabric guide, fastening & securing the welded zip & fabric concealed within the side channels; creating a strong, smooth & streamlined system.

The hidden z-LOCK function ensures no gap between the fabric screen & side channels & a secure guided movement that won't blow out in the wind.

A total seal provided by Zipscreen's z-LOCK technology & bottom sealing strip aids in creating a relaxing insect free environment.