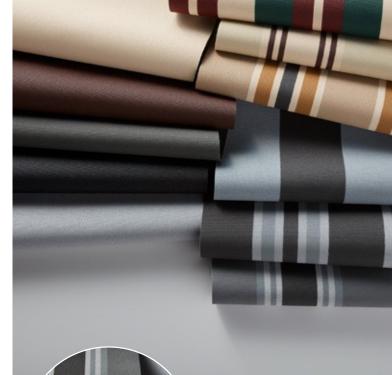

### Canvas

Ideal choice for complete 100% UV Blockout, choose from a range of widths in plain, self striped & coloured stripe designs.

### **Select Hardware Colour**

Our outdoor ranges are available in a range of standard hardware colours & custom colours are also available to match the homes exterior.

The largest range of custom made curtains, blinds, shutters & outdoor. Contact us for Inquiry, phone no. 0490867444