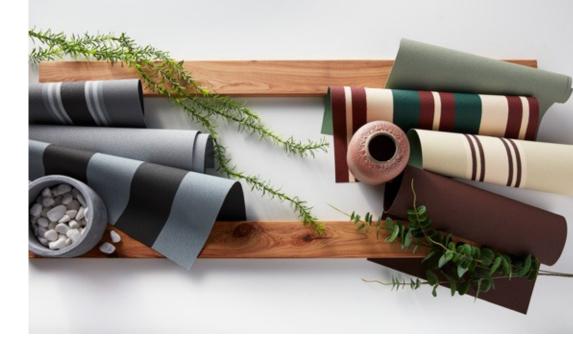

#### ACCESSORIES

Repeater

26

Impact Detection

Paradigm

remote

27

For sun control and style, our outdoor fabrics are the perfect choice when it comes to blinds and awnings. Our large range of mesh fabrics includes a selection of colours inspired by Colorbond® which means you can match to any existing outdoor theme.

As there are several fabrics to choose from keep below in mind to select the right fabric to suit your outdoor requirements.

### **Colour Fastness**

Ensure the fabric you choose has excellent fade resistance to the sun. Our fabrics are tested to resist fading to ensure your awnings remain the colour you selected for many years to come.