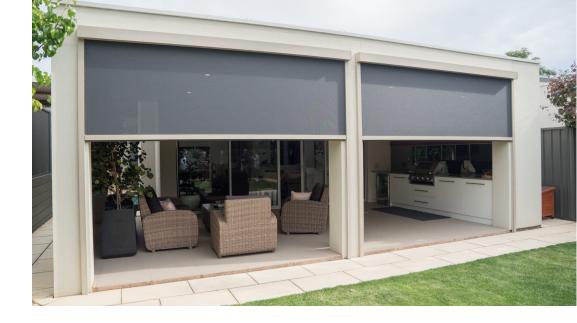

### Zipscreen is the ultimate external screening solution for any outdoor area

Privacy & protection all year round, Zipscreen keeps you shielded from the elements & insects, regardless of the season. Whether it be an alfresco, pergola, or veranda, Zipscreen is the perfect addition for any outdoor entertaining area.

Your custom designed system can be made in widths up to 5.5 metres offering you an external solution to fit almost any