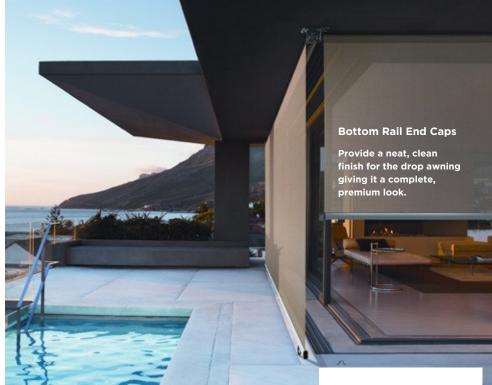

#### BOTTOM RAIL END CAPS

By floating in & out of the bottom rail the awning operates smoothly without putting pressure on the cable.