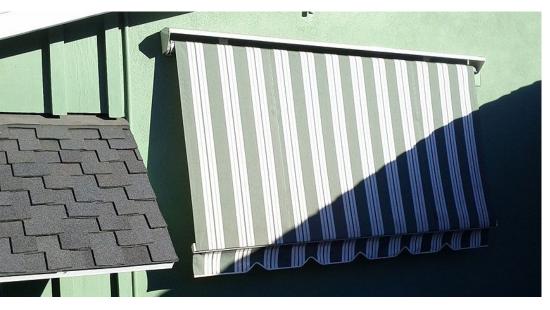

# Straight Drop Window Awning

Straight drop window awnings are a traditional awning style that uses no guides making it ideal for sun/UV protection, airflow & where fixed arms or guides are not suitable.

It is the perfect awning selection if posts, pillars or walls are not available for the installation of guides.

The straight drop window awning is the only window awning style that can be used for both window awnings or as a cost effective alfresco awning.

Straight drop awnings are locked into position with our dog clips & saddles or straps & saddles are used to secure the awning in place.

Our straight drop window awning can also be used as a cost effective alfresco awning. A hood is used instead of a headbox & a different base rail to the straight drop alfresco awning.