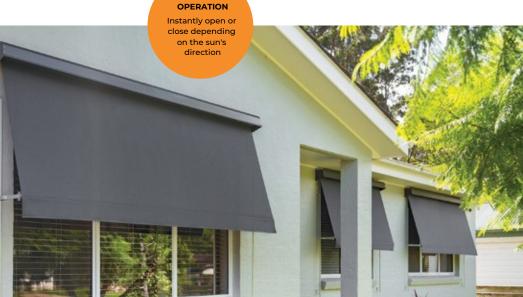

# Window Awnings

Keep the sun & heat out of your home with our Window awnings installed on your windows.

Our window awnings are the ultimate product for protection against the harsh Australian sun. Reducing sunlight & glare on your windows they offer protection for the inside of your home from sun damage & greatly improve your home's energy efficiency.

> EASY **OPERATION** Instantly open or close depending on the sun's direction

High quality window awnings will greatly improve your home's energy efficiency. Fabrics are available which block & reflect up to 95% of solar energy before it reaches the window, resulting in keeping your house cool, saving you energy & money.

Durable & practical, adjustable or retractable awnings can be rolled up in the winter to let the sun warm vour house.