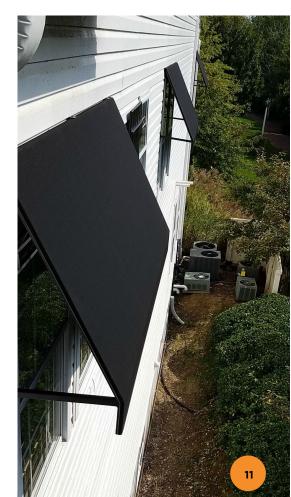

# Automatic Window Awning

Want to shade your windows from & keep's the hot sun further from the direct sunlight, without losing out façade increasing your homes energy on fresh air & breezes? Then our efficiency. This projection also allows automatic window awning is for you. The window to be able to be opened to let fresh air or breezes in to cool.

The automatic window awning is fixed your home to the wall & when in the dropped position allows airflow between the When retracted the fabric is protected fabric & window.

The slanted design year round by our powder coated sits out from the base of the window, steel hoods that can be coordinated to inviting breezes while maintaining match the colour of any home's façade.

Privacy & sun, heat & UV protection.

The use of longer arms that increase the awnings angled projection from the window provides a larger air pocket so the awning works more efficiently.

### **Automatic Window Awning**

Perfect performance, year after year, thanks to our mouldings, imported from the engineering industry, revered for its outstanding strength & longevity.

Despite the name this Awning isn't actually motorised. Its name comes from the clever automatic locking mechanism it has. Shade your windows from direct sunlight, with the Automatic Window Awning. Ideal for ground floor locations.