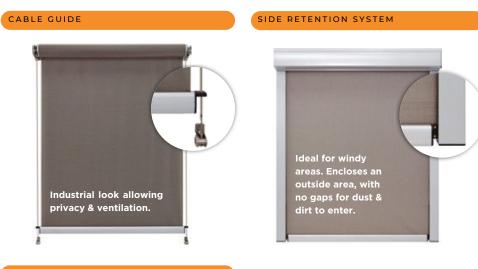

# Cable Guide Alfresco Awning

A great contemporary straight drop option for sun/UV protection, air flow & where channels are not suitable.

The cables are high tensile 2.5mm 316 grade marine stainless steel, making them perfect for coastal applications.

# Side Retention System (SRS) Alfresco Awning

A option ideal for sun/UV protection, insect resistance, windy applications, enclosing a balcony or outdoor entertaining space plus creating privacy.

The fabric is tensioned by utilising a floating channel, located within the special two piece side channel, eliminating the possibility of fabric "blow outs" or light gaps.