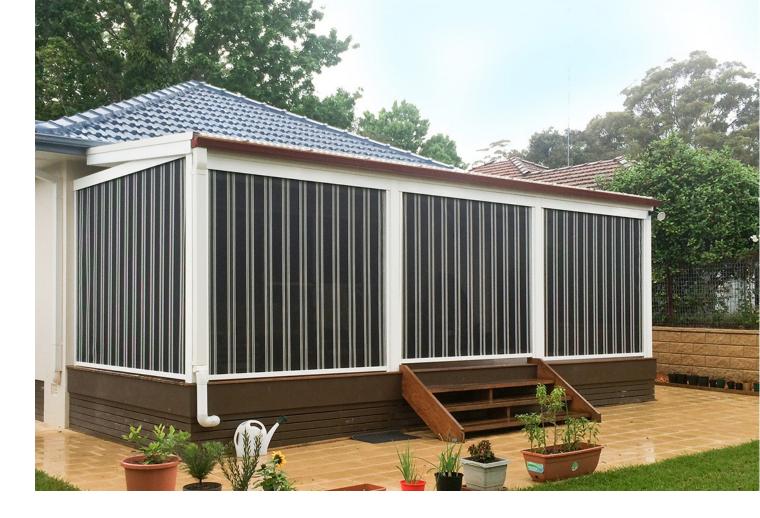

### Zipscreen is the ultimate external screening solution for any outdoor area

Privacy & protection all year round, Zipscreen keeps you shielded from the elements & insects, regardless of the season. Whether it be an alfresco, pergola, or veranda, Zipscreen is the perfect addition for any outdoor entertaining area.

Your custom designed system can be made in widths up to 5.5 metres offering you an external solution to fit almost any

# **Alfresco Awnings**

Keep the sun, wind, rain & insects out of your outdoor living area.

It's never been so easy to create a space that can be enjoyed 365 days a year than with our range of alfresco awnings.

Creating an all-inclusive outdoor room not only offers privacy & sun protection but wind, rain, dust, dirt & insect protection.

Designed in Australia, our alfresco awnings are a modern awning system suited to all exterior buildings.