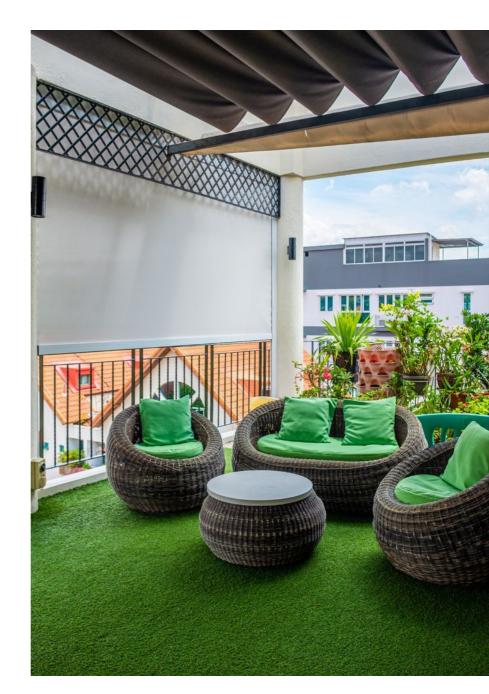

# **Alfresco Awnings**

Keep the sun, wind, rain & insects out of your outdoor living area.

It's never been so easy to create a space that can be enjoyed 365 days a year than with our range of alfresco awnings.

Creating an all-inclusive outdoor room not only offers privacy & sun protection but wind, rain, dust, dirt & insect protection.

Designed in Australia, our alfresco awnings are a modern awning system suited to all exterior buildings.

### Our alfresco awnings are proven to reduce cooling energy costs by up to 60%\*

Our alfresco awnings have been independently tested & proven to significantly reduce cooling energy costs by keeping a standard\* home at a consistent & comfortable temperature throughout the summer months.