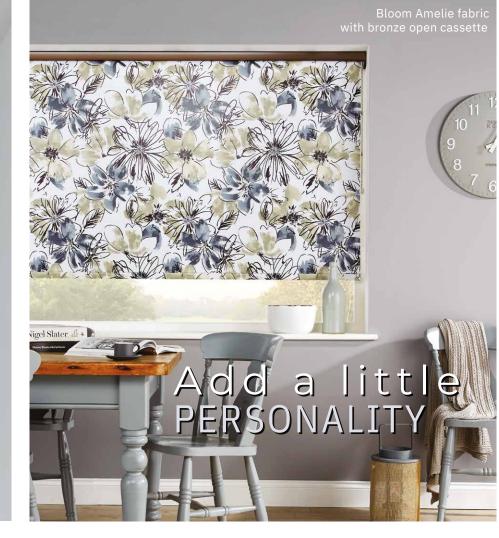

# PICTURE PERFECT roman blinds

Our impressive roman collection presents a palette of colours to suit all tastes, translucent fabrics to gently filter the sunshine, energy saving fabrics to insulate your home and blackout fabrics to enhance privacy and sleep.

As with all of our window blinds you can give your roman blind the perfect finishing touch with one of our colour coordinating cassettes.