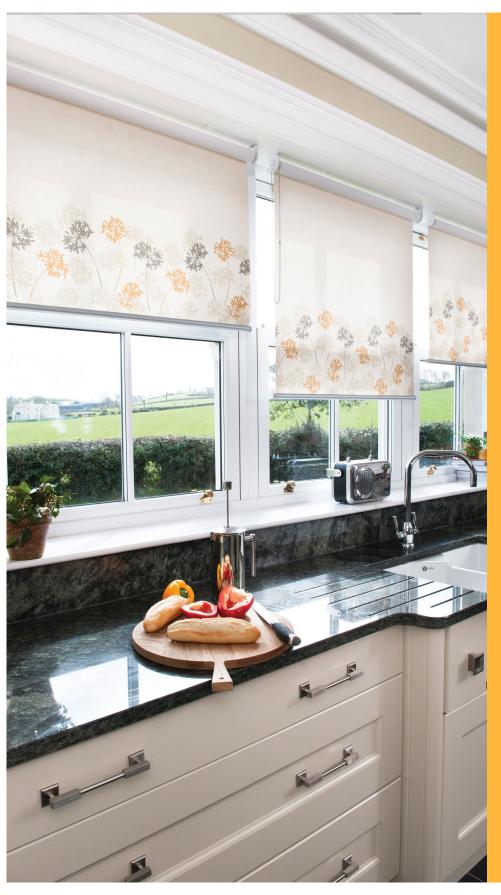

# ROLLER Collection

Roller blinds are ideal window shades for any room in the home. The Custom Solution Blinds collection offers you the perfect range of fabrics to choose from, with high end lustres for living rooms, stylish blackouts for bedrooms and moisture resistant prints for bathrooms and kitchens.

Roller blinds can be operated manually, or you have the option to motorize them.

You can also add finishing touches to complete the look; metallic and colored headrail cassettes and bottom bars create a feature by coordinating or contrasting with your chosen fabric.

Decorative scallops, braids, pulls and poles give you another way of personalizing your blind. Refer to the back of this brochure for further details.