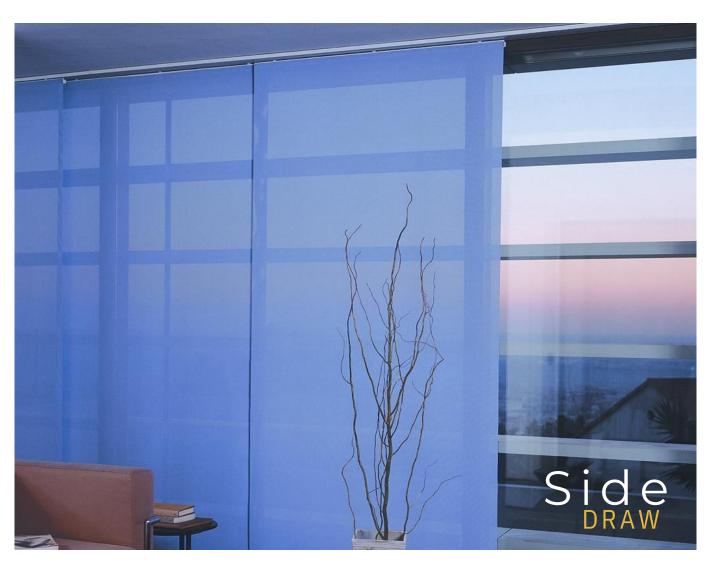

You can also choose a side or split draw panel blind to perfectly suit your window's requirements.

### Premium

Backed by an industry leading 10 year warranty, Australians have chosen Dawn to help protect their home for over 25 years.

Over 50 colors are available, choose the perfect color for you.

Panel blinds are a modern and chic shading solution for larger windows, bi-fold or patio doors and can also be used as room dividers.

The blinds encompass large panels of fabric which stack neatly behind one another when open, allowing maximum light into the room. To control light, reduce glare and increase privacy, simply slide the panels to the required position.