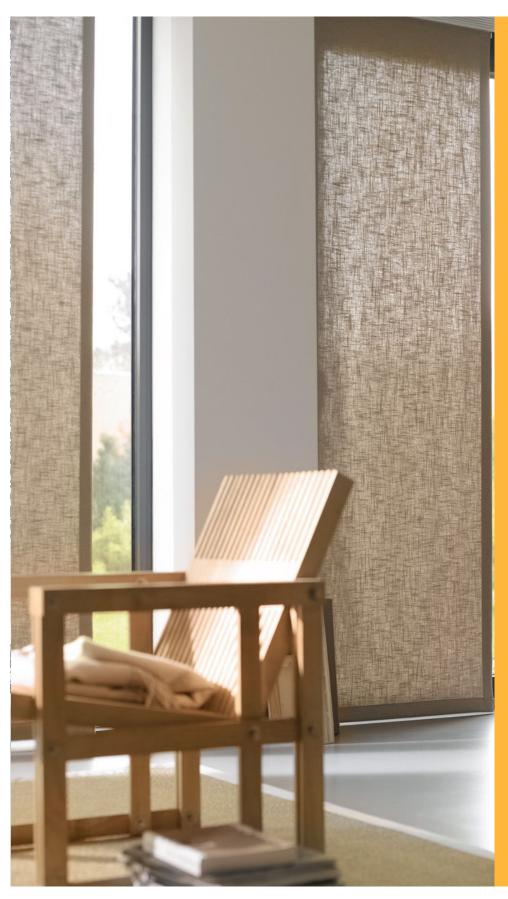

### Premium

Backed by an industry leading 10 year warranty, Australians have chosen Dawn to help protect their home for over 25 years.

Over 50 colors are available, choose the perfect color for you.

Panel blinds are a modern and chic shading solution for larger windows, bi-fold or patio doors and can also be used as room dividers.

The blinds encompass large panels of fabric which stack neatly behind one another when open, allowing maximum light into the room. To control light, reduce glare and increase privacy, simply slide the panels to the required position.

Available in a wide range of exciting prints and textures, panel blinds will transform the look of any room with their contemporary style and sophisticated appearance.

You can create a real statement by combining patterned and plain, or different colored fabrics to achieve an eye-catching block effect.