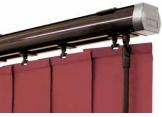

### VERTICAL Collection

Vertical blinds offer the ultimate in shading flexibility and privacy along with modern clean lines and stunning fabrics.

Our made to measure Vertical blinds can be drawn neatly to the side to offer you unlimited views, or the louvres can be rotated to allow just the right amount of light into the room to maintain an element of privacy. They are an ideal option for wide windows as well as narrower ones. You can now motorize your vertical blinds making them completely child safe and easy to use.

There are fabrics within our range to suit every room, color scheme and shading requirement, whether it be a light filtering, dimout or blackout fabric.

The contemporary new vertical blind fabric collection has been designed to allow you to add your own style and personality to your blind, by mixing and matching patterned, plain and textured fabrics, to create a statement feature blind.

# SLEEK & STYLISH finishing touches

Custom Solution Blind's Vertical shade enhancements have transformed the way we look at Vertical window blinds. Available in a range of six contemporary colors, Slimline Vogue is our Australian designed and manufactured premium operating system that can co-ordinate or contrast with your fabric.