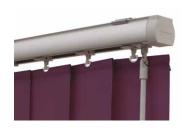

### VERTICAL Collection

Vertical blinds offer the ultimate in shading flexibility and privacy along with modern clean lines and stunning fabrics.

Our made to measure Vertical blinds can be drawn neatly to the side to offer you unlimited views, or the louvres can be rotated to allow just the right amount of light into the room to maintain an element of privacy. They are an ideal option for wide windows as well as narrower ones. You can now motorize your vertical blinds making them completely child safe and easy to use.

There are fabrics within our range to suit every room, color scheme and shading requirement, whether it be a light filtering, dimout or blackout fabric.

The contemporary new vertical blind fabric collection has been designed to allow you to add your own style and personality to your blind, by mixing and matching patterned, plain and textured fabrics, to create a statement feature blind.