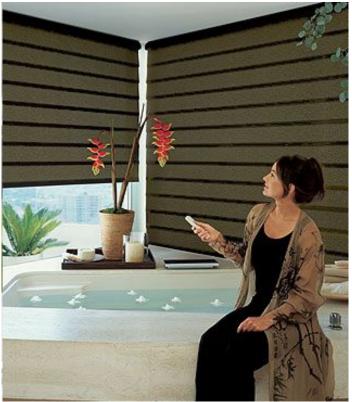

## MOTORIZE your blinds

roller | vertical | roman | vision

Custom Solution Blinds is proud to offer an innovative new range of battery operated and mains powered window blinds. We Provide you luxury & affordable blinds with motorization that is accessible to all.

Make an impression with stunning window blinds that can be operated at the touch of a button. Simple, convenient and easy to use, the blinds are operated either by a sleek and unique wand that hangs neatly next to the blind or by a remote control that allows you to operate a number of blinds at a time, depending on your requirements.

### MOTORIZATION Technology

Our motorized blinds can be operated in a number of ways.

Wand operation will operate a single blind and is ideal for children's rooms or bathrooms.

The remote control allows you to operate a number of blinds at the same time, to suit your requirements. Voice activation can be used inside the house and your blinds can be operated outside the home using the free app on your mobile or tablet.