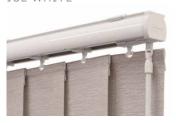

# SLEEK & STYLISH finishing touches

Custom Solution Blind's Vertical shade enhancements have transformed the way we look at Vertical window blinds. Available in a range of six contemporary colors, Slimline Vogue is our Australian designed and manufactured premium operating system that can co-ordinate or contrast with your fabric.

ICE WHITE

BRUSHED ALUMINIUM

CHAMPAGNE GOLD

**ESPRESSO BROWN** 

ANTHRACITE GREY

PIANO BLACK

AVAILABLE WITH CONTRASTING CHROME END CAP