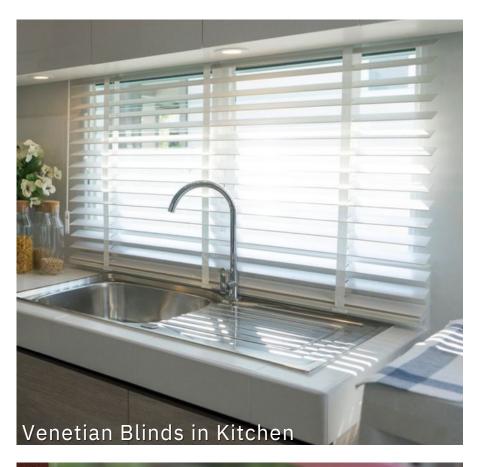

### VENETIAN Collection

Custom Solution Blinds, an Australian company, specializes in providing Venetian blinds tailored to meet the unique requirements of their customers. Venetian Blinds are versatile window covering solution that offers privacy, light control, and aesthetic appeal.

There Blinds feature horizontal slats that can be adjusted to control the light entering the room. the slats can be tilted at various angles, providing privacy while still allowing natural light to filter through. When fully raised, the blinds stack neatly at the top of the window, maximizing the view and allowing maximum light to enter the room.

# Light Weight

Venetian blinds are generally known for being lightweight. They are constructed using thin slats made of various materials such as aluminum, wood, or mainly PVC. There slats are designed to be lightweight and easy to maneuver, allowing users to adjust the amount of light and privacy in a room by tilting the slats or rising/lowering the blinds as needed. The lightweight nature of Venetian blinds makes them popular for both residential and commercial use.