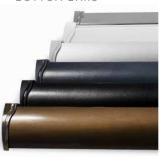

Roller blinds can be operated manually, or you have the option to motorize them.

You can also add finishing touches to complete the look; metallic and colored headrail cassettes and bottom bars create a feature by coordinating or contrasting with your chosen fabric.

Give roller, roman, vision and visage blinds a stylish enhancement with one of our sleek cassettes which are fitted to the top of your blind, discreetly housing the operating mechanism. You can choose from a range of colors and finishes including white, beige, black, anthracite, bronze, chrome and satin and have the option to insert a matching fabric profile too.