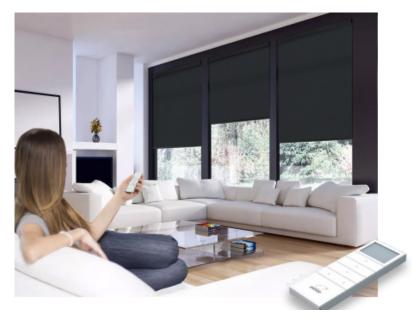

## MOTORIZE your blinds

roller | vertical | roman | vision

Custom Solution Blinds is proud to offer an innovative new range of battery operated and mains powered window blinds. We Provide you luxury & affordable blinds with motorization that is accessible to all.

Make an impression with stunning window blinds that can be operated at the touch of a button. Simple, convenient and easy to use, the blinds are operated either by a sleek and unique wand that hangs neatly next to the blind or by a remote control that allows you to operate a number of blinds at a time, depending on your requirements.

### MOTORIZATION Technology

Our motorized blinds can be operated in a number of ways.

Wand operation will operate a single blind and is ideal for children's rooms or bathrooms.

The remote control allows you to operate a number of blinds at the same time, to suit your requirements. Voice activation can be used inside the house and your blinds can be operated outside the home using the free app on your mobile or tablet.