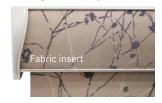

Give roller, roman, vision and visage blinds a stylish enhancement with one of our sleek cassettes which are fitted to the top of your blind, discreetly housing the operating mechanism. You can choose from a range of colors and finishes including white, beige, black, anthracite, bronze, chrome and satin and have the option to insert a matching fabric profile too.