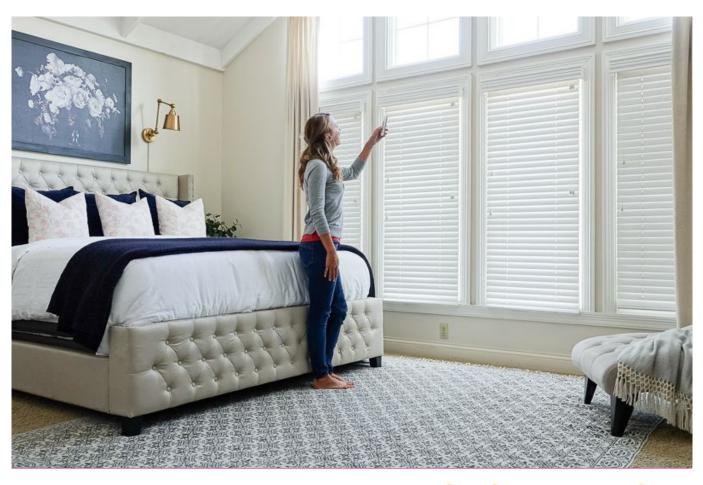

## MOTORIZE your blinds

roller | vertical | roman | vision

Custom Solution Blinds is proud to offer an innovative new range of battery operated and mains powered window blinds. We Provide you luxury & affordable blinds with motorization that is accessible to all.

Make an impression with stunning window blinds that can be operated at the touch of a button. Simple, convenient and easy to use, the blinds are operated either by a sleek and unique wand that hangs neatly next to the blind or by a remote control that allows you to operate a number of blinds at a time, depending on your requirements.

The rechargeable battery powered solutions remove the need for mains wiring, making it easy to install. You can also operate your blinds straight from a phone or tablet, or using voice activation with Amazon Alexa or Google Home.

### MOTORIZATION Technology

Our motorized blinds can be operated in a number of ways.

Wand operation will operate a single blind and is ideal for children's rooms or bathrooms.

The remote control allows you to operate a number of blinds at the same time, to suit your requirements. Voice activation can be used inside the house and your blinds can be operated outside the home using the free app on your mobile or tablet.