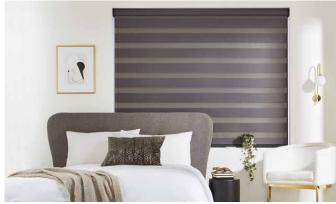

### VISION Collection

Vision is an innovative window blind featuring two layers of translucent and opaque horizontal striped fabric that glide past each other providing flexibility in shading and a real statement at your window.

The blind can also be raised and lowered just like a roller blind giving you the option of full privacy or a clear view outside.

Our stunning Vision fabric collection includes a range of textures and tones, subtle metallic shimmers and blackout options too, making these blinds perfect for any room in the home.

Stylish practicality

The Vision blind features two layers of fabric, the back moves independently of the front layer allowing the stripes to glide past each other creating an open and closed effect. This allows you to control the levels of light and privacy to suit your needs.