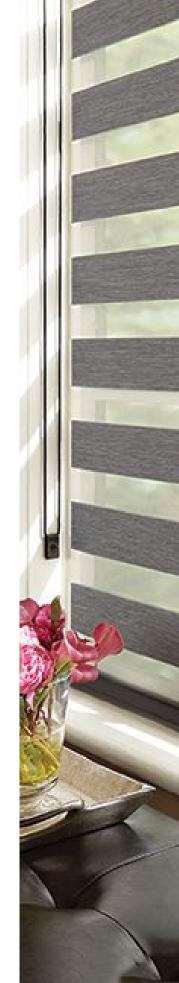

### VISION Collection

Vision is an innovative window blind featuring two layers of translucent and opaque horizontal striped fabric that glide past each other providing flexibility in shading and a real statement at your window.

The blind can also be raised and lowered just like a roller blind giving you the option of full privacy or a clear view outside.

Our stunning Vision fabric collection includes a range of textures and tones, subtle metallic shimmers and blackout options too, making these blinds perfect for any room in the home.

Stylish practicality

The Vision blind features two layers of fabric, the back moves independently of the front layer allowing the stripes to glide past each other creating an open and closed effect. This allows you to control the levels of light and privacy to suit your needs.