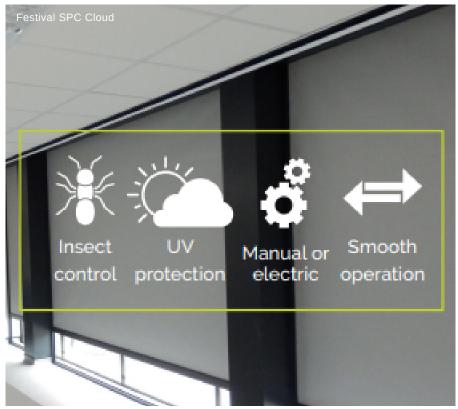

# CHANNEL Collection

If you have a home cinema room, bedroom or conference facility and want a complete blockout blind, the Cover light system is the perfect solution, especially if you work night shift. Unlike most blinds there are no gaps at the bottom or the sides of the blind. Choose from heavy light blocking or light and translucent, it's up to you.

The fabric is locked into small side tracks to ensure there is no gap, so no wind, light or insects can enter the space. There is a sealed surface between the window and the blind ensuring the area will stay at your desired temperature.