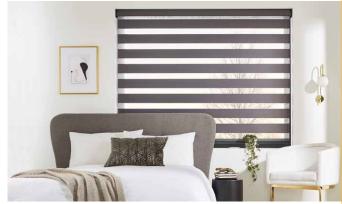

### VISION Collection

Vision is an innovative window blind featuring two layers of translucent and opaque horizontal striped fabric that glide past each other providing flexibility in shading and a real statement at your window.

The blind can also be raised and lowered just like a roller blind giving you the option of full privacy or a clear view outside.

Our stunning Vision fabric collection includes a range of textures and tones, subtle metallic shimmers and blackout options too, making these blinds perfect for any room in the home.

Stylish practicality

The Vision blind features two layers of fabric, the back moves independently of the front layer allowing the stripes to glide past each other creating an open and closed effect. This allows you to control the levels of light and privacy to suit your needs.