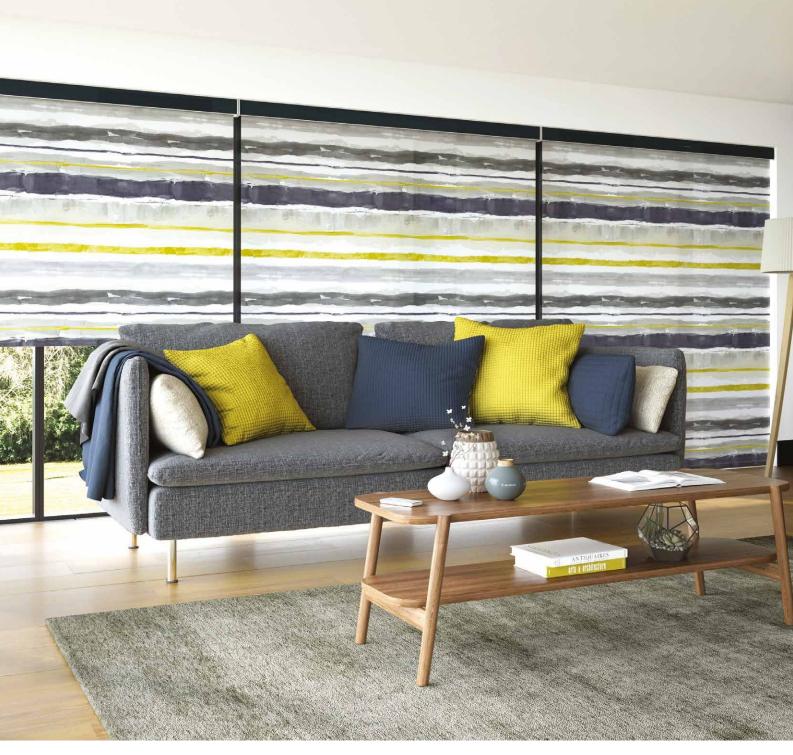

### Premium

Backed by an industry leading 10 year warranty, Australians have chosen Dawn to help protect their home for over 25 years.

Over 50 colors are available, choose the perfect color for you.

Panel blinds are a modern and chic shading solution for larger windows, bi-fold or patio doors and can also be used as room dividers.

The blinds encompass large panels of fabric which stack neatly behind one another when open, allowing maximum light into the room. To control light, reduce glare and increase privacy, simply slide the panels to the required position.

Available in a wide range of exciting prints and textures, panel blinds will transform the look of any room with their contemporary style and sophisticated appearance.

You can create a real statement by combining patterned and plain, or different colored fabrics to achieve an eye-catching block effect.