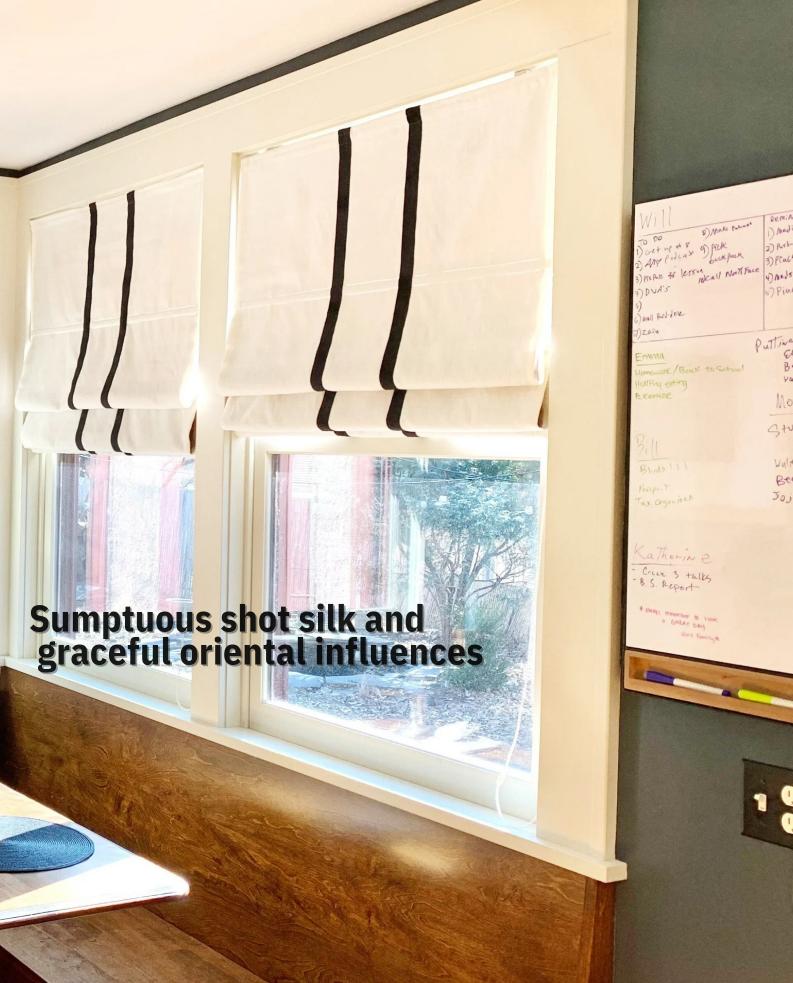

# PICTURE PERFECT roman blinds

Our impressive roman collection presents a palette of colours to suit all tastes, translucent fabrics to gently filter the sunshine, energy saving fabrics to insulate your home and blackout fabrics to enhance privacy and sleep.

Our window blinds are always designed with safety in mind and there are a number of options for you to choose from, including our child safe operating chains and now One Touch motorised solutions too, making luxury affordable.

As with all of our window blinds you can give your roman blind the perfect finishing touch with one of our colour coordinating cassettes.