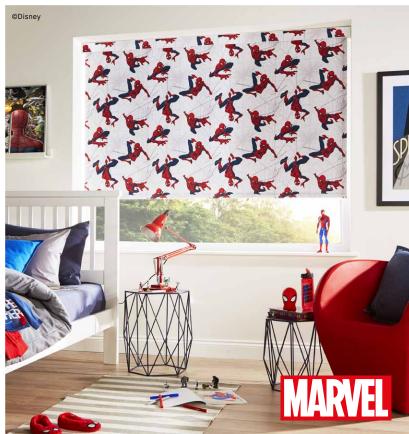

# ROLLER Collection

Roller blinds are ideal window shades for any room in the home. The Custom Solution Blinds collection offers you the perfect range of fabrics to choose from, with high end lustres for living rooms, stylish blackouts for bedrooms and moisture resistant prints for bathrooms and kitchens.

Roller blinds can be operated manually, or you have the option to motorize them.

You can also add finishing touches to complete the look; metallic and colored headrail cassettes and bottom bars create a feature by coordinating or contrasting with your chosen fabric.

Decorative scallops, braids, pulls and poles give you another way of personalizing your blind. Refer to the back of this brochure for further details.