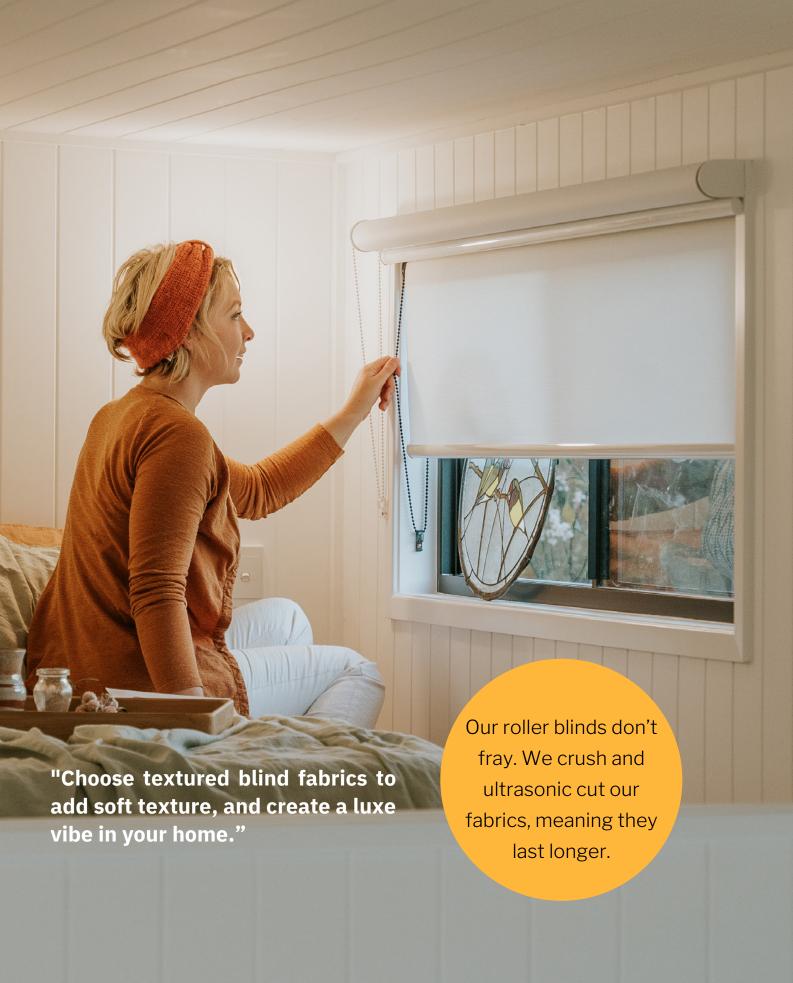

# ROLLER Collection

Roller blinds are ideal window shades for any room in the home. The Custom Solution Blinds collection offers you the perfect range of fabrics to choose from, with high end lustres for living rooms, stylish blackouts for bedrooms and moisture resistant prints for bathrooms and kitchens.

Roller blinds can be operated manually, or you have the option to motorize them.

You can also add finishing touches to complete the look; metallic and colored headrail cassettes and bottom bars create a feature by coordinating or contrasting with your chosen fabric.