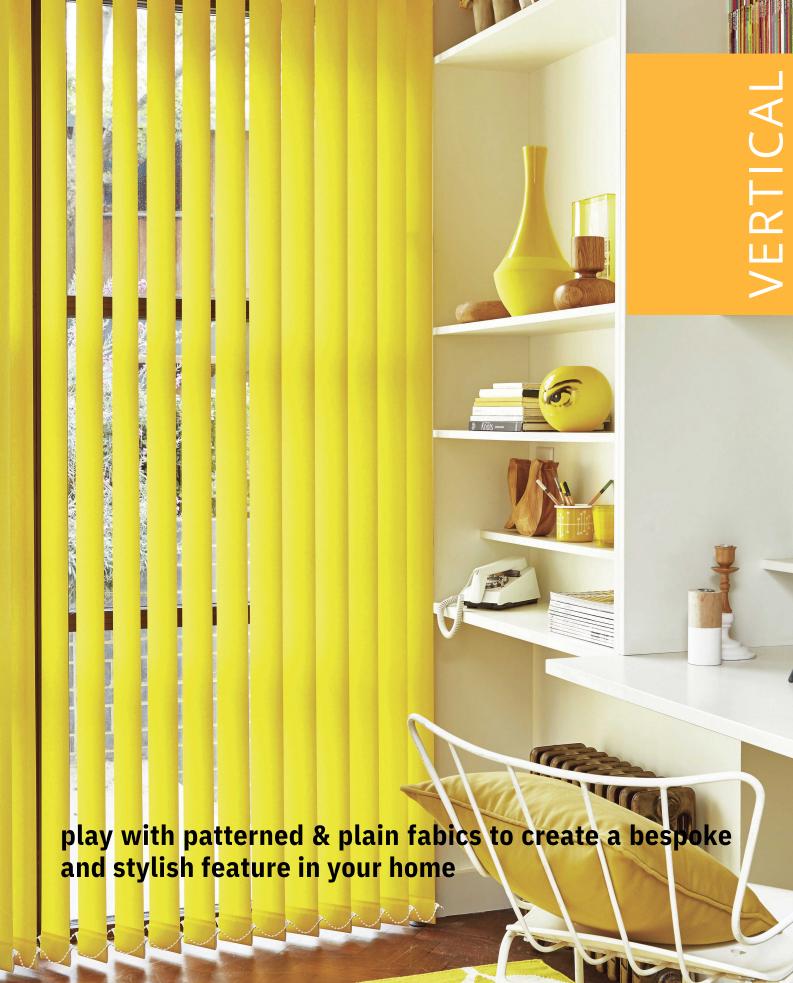

### VERTICAL Collection

Vertical blinds offer the ultimate in shading flexibility and privacy along with modern clean lines and stunning fabrics.

Our made to measure Vertical blinds can be drawn neatly to the side to offer you unlimited views, or the louvres can be rotated to allow just the right amount of light into the room to maintain an element of privacy. They are an ideal option for wide windows as well as narrower ones. You can now motorize your vertical blinds making them completely child safe and easy to use.

There are fabrics within our range to suit every room, color scheme and shading requirement, whether it be a light filtering, dimout or blackout fabric.

The contemporary new vertical blind fabric collection has been designed to allow you to add your own style and personality to your blind, by mixing and matching patterned, plain and textured fabrics, to create a statement feature blind.