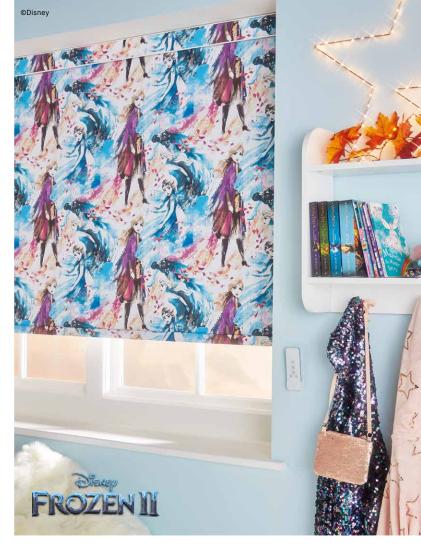

# ROLLER Collection

Roller blinds are ideal window shades for any room in the home. The Custom Solution Blinds collection offers you the perfect range of fabrics to choose from, with high end lustres for living rooms, stylish blackouts for bedrooms and moisture resistant prints for bathrooms and kitchens.

Roller blinds can be operated manually, or you have the option to motorize them.

You can also add finishing touches to complete the look; metallic and colored headrail cassettes and bottom bars create a feature by coordinating or contrasting with your chosen fabric.

Decorative scallops, braids, pulls and poles give you another way of personalizing your blind. Refer to the back of this brochure for further details.