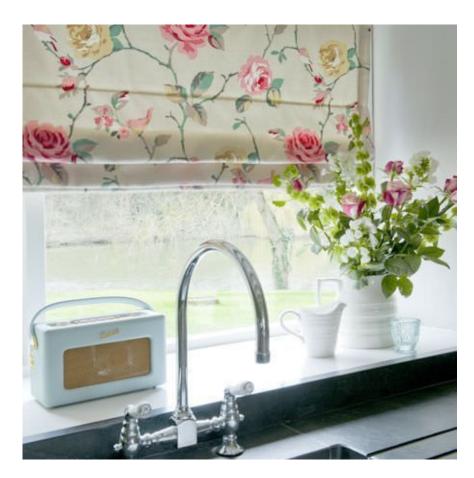

# PICTURE PERFECT roman blinds

Our impressive roman collection presents a palette of colours to suit all tastes, translucent fabrics to gently filter the sunshine, energy saving fabrics to insulate your home and blackout fabrics to enhance privacy and sleep.

As with all of our window blinds you can give your roman blind the perfect finishing touch with one of our colour coordinating cassettes.