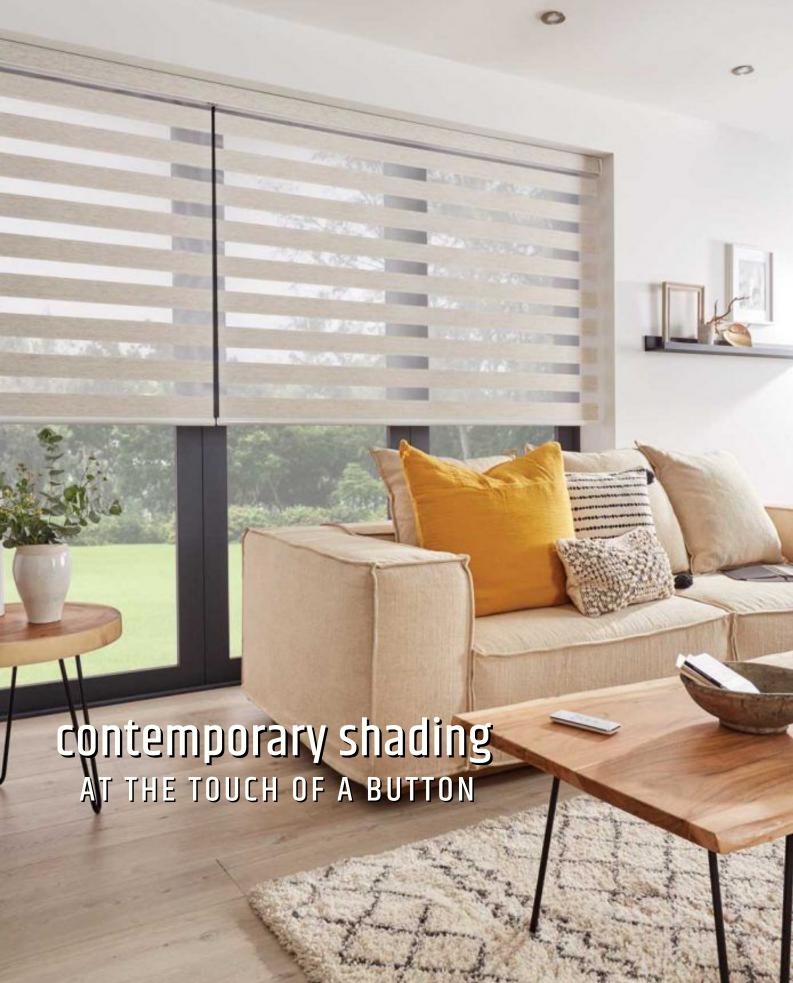

### VISION Collection

Vision is an innovative window blind featuring two layers of translucent and opaque horizontal striped fabric that glide past each other providing flexibility in shading and a real statement at your window.

The blind can also be raised and lowered just like a roller blind giving you the option of full privacy or a clear view outside.

Our stunning Vision fabric collection includes a range of textures and tones, subtle metallic shimmers and blackout options too, making these blinds perfect for any room in the home.

You can of course create even more of a feature and bespoke your blind by choosing a coordinating or contrasting headrail cassette and bottom bar.

OPEN | PARTIAL VIEW

CLOSED | PARTIAL VIEW

CLOSED | FULL PRIVACY