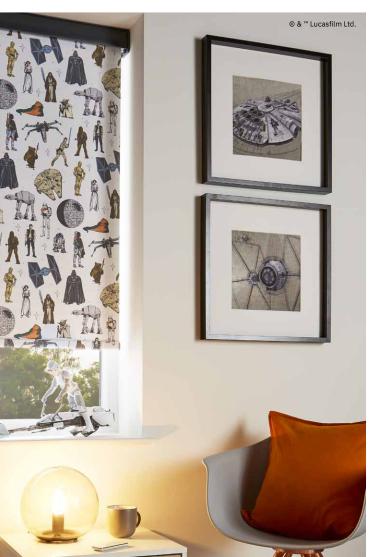

# ROLLER Collection

Roller blinds are ideal window shades for any room in the home. The Custom Solution Blinds collection offers you the perfect range of fabrics to choose from, with high end lustres for living rooms, stylish blackouts for bedrooms and moisture resistant prints for bathrooms and kitchens.

Roller blinds can be operated manually, or you have the option to motorize them.

You can also add finishing touches to complete the look; metallic and colored headrail cassettes and bottom bars create a feature by coordinating or contrasting with your chosen fabric.

Decorative scallops, braids, pulls and poles give you another way of personalizing your blind. Refer to the back of this brochure for further details.