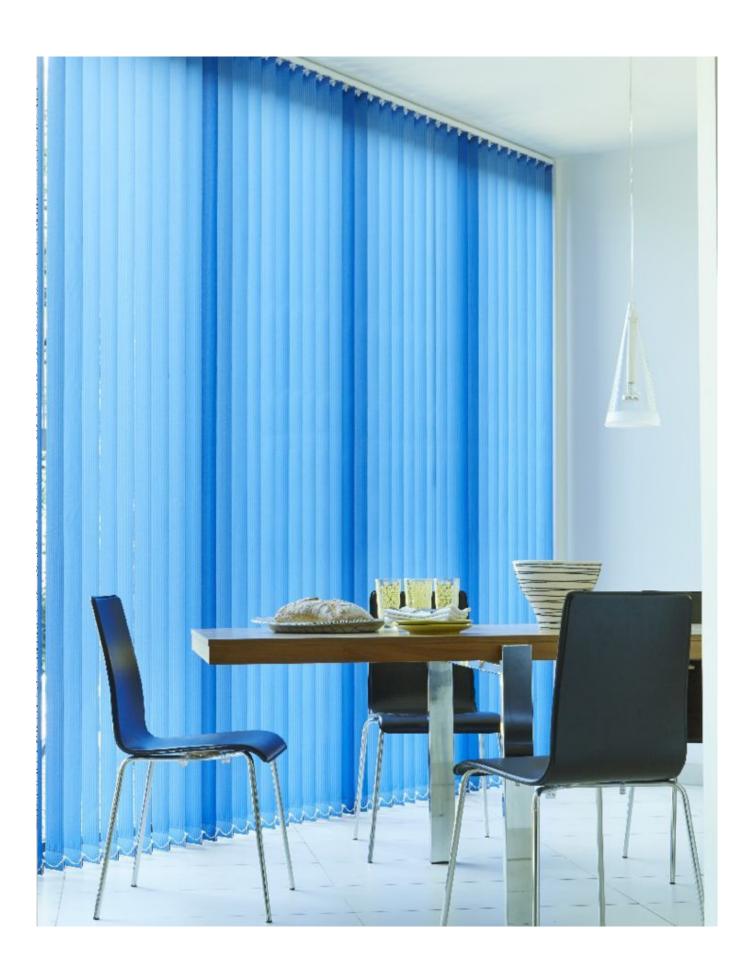

### VERTICAL Collection

Vertical blinds offer the ultimate in shading flexibility and privacy along with modern clean lines and stunning fabrics.

Our made to measure Vertical blinds can be drawn neatly to the side to offer you unlimited views, or the louvres can be rotated to allow just the right amount of light into the room to maintain an element of privacy. They are an ideal option for wide windows as well as narrower ones. You can now motorize your vertical blinds making them completely child safe and easy to use.

There are fabrics within our range to suit every room, color scheme and shading requirement, whether it be a light filtering, dimout or blackout fabric.

The contemporary new vertical blind fabric collection has been designed to allow you to add your own style and personality to your blind, by mixing and matching patterned, plain and textured fabrics, to create a statement feature blind.