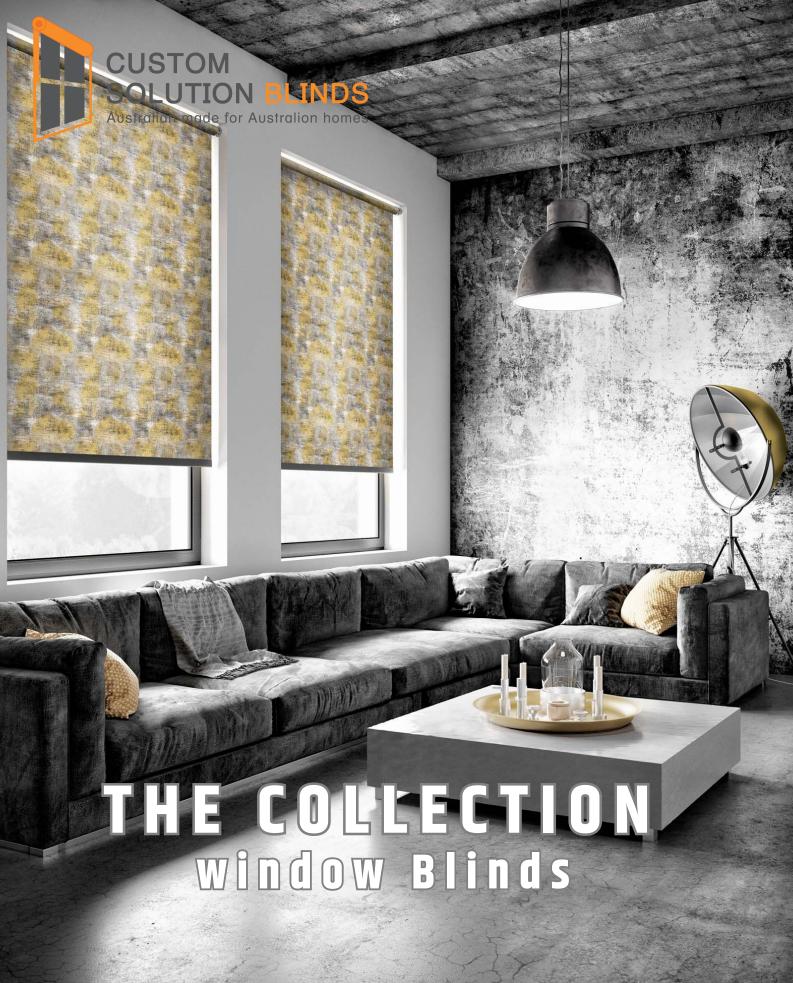

# CUSTOM SOLUTION BLINDS window blind collection

# ROLLER Collection

Roller blinds are ideal window shades for any room in the home. The Custom Solution Blinds collection offers you the perfect range of fabrics to choose from, with high end lustres for living rooms, stylish blackouts for bedrooms and moisture resistant prints for bathrooms and kitchens.

Roller blinds can be operated manually, or you have the option to motorize them.

You can also add finishing touches to complete the look; metallic and colored headrail cassettes and bottom bars create a feature by coordinating or contrasting with your chosen fabric.

Decorative scallops, braids, pulls and poles give you another way of personalizing your blind. Refer to the back of this brochure for further details.