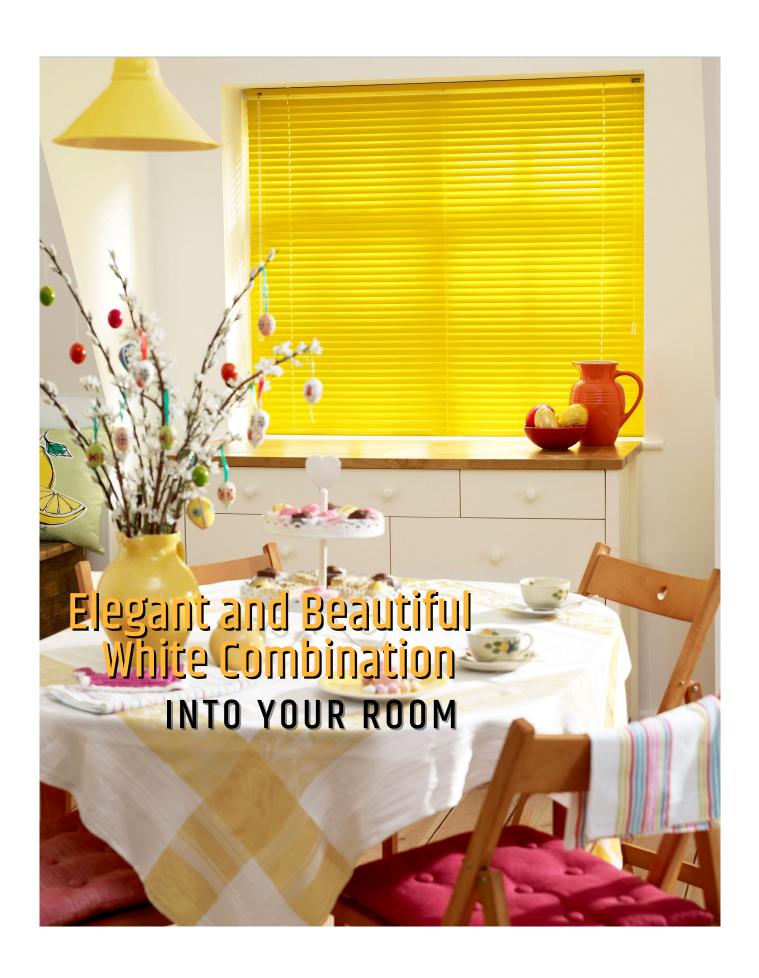

# ROLLER Collection

Roller blinds are ideal window shades for any room in the home. The Custom Solution Blinds collection offers you the perfect range of fabrics to choose from, with high end lustres for living rooms, stylish blackouts for bedrooms and moisture resistant prints for bathrooms and kitchens.

Roller blinds can be operated manually, or you have the option to motorize them.

You can also add finishing touches to complete the look; metallic and colored headrail cassettes and bottom bars create a feature by coordinating or contrasting with your chosen fabric.