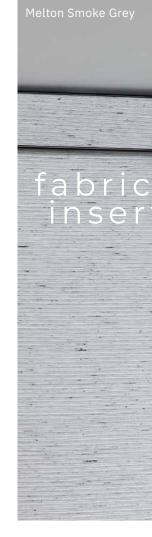

Give roller, roman, vision and visage blinds a stylish enhancement with one of our sleek cassettes which are fitted to the top of your blind, discreetly housing the operating mechanism. You can choose from a range of colors and finishes including white, beige, black, anthracite, bronze, chrome and satin and have the option to insert a matching fabric profile too.