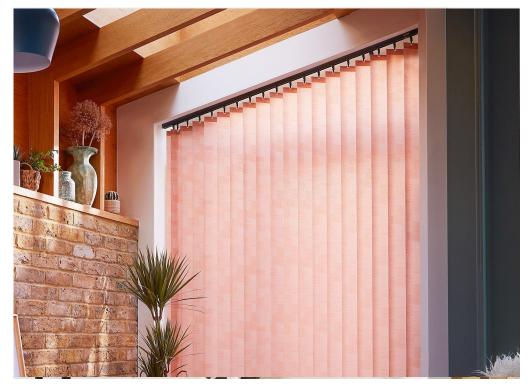

### VERTICAL Collection

Vertical blinds offer the ultimate in shading flexibility and privacy along with modern clean lines and stunning fabrics.

Our made to measure Vertical blinds can be drawn neatly to the side to offer you unlimited views, or the louvres can be rotated to allow just the right amount of light into the room to maintain an element of privacy. They are an ideal option for wide windows as well as narrower ones. You can now motorize your vertical blinds making them completely child safe and easy to use.

There are fabrics within our range to suit every room, color scheme and shading requirement, whether it be a light filtering, dimout or blackout fabric.

The contemporary new vertical blind fabric collection has been designed to allow you to add your own style and personality to your blind, by mixing and matching patterned, plain and textured fabrics, to create a statement feature blind.