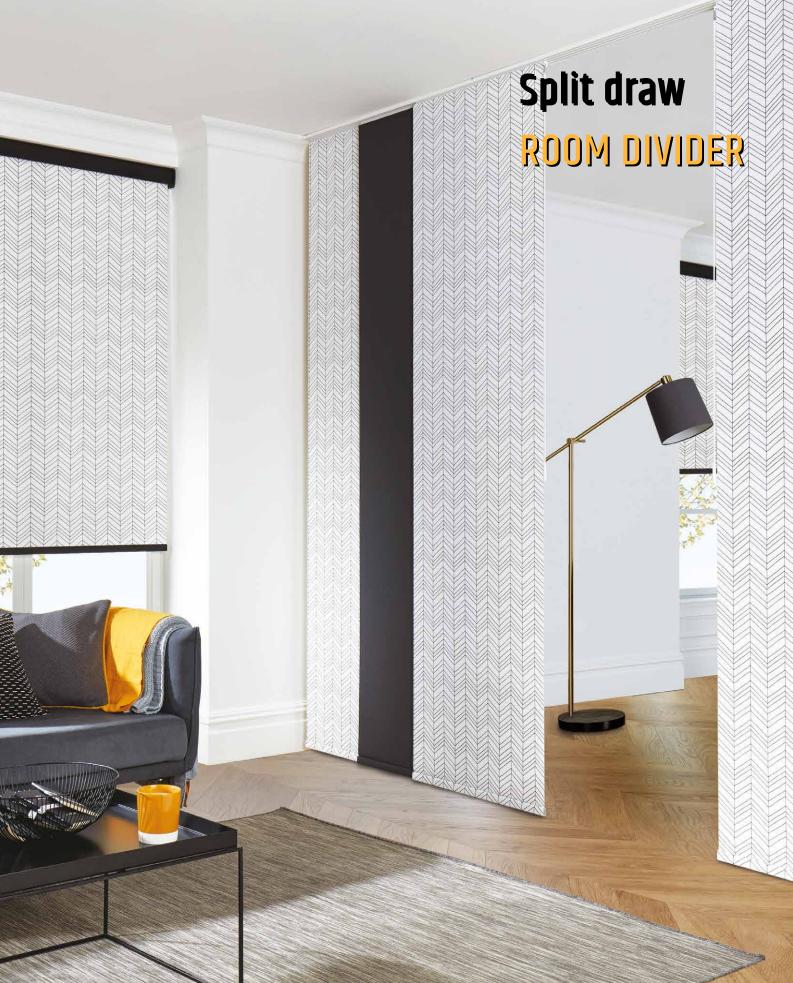

### Premium

Backed by an industry leading 10 year warranty, Australians have chosen Dawn to help protect their home for over 25 years.

Over 50 colors are available, choose the perfect color for you.

Panel blinds are a modern and chic shading solution for larger windows, bi-fold or patio doors and can also be used as room dividers.

You can also choose a side or split draw panel blind to perfectly suit your window's requirements.

As well as statement window shades, panel blinds also look stunning as room dividers that can be used to great effect in creating new living spaces within a modern home.