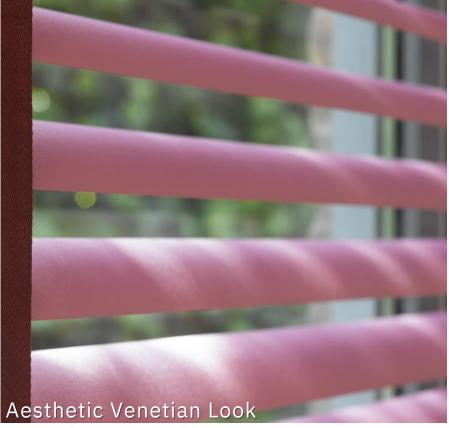

### VENETIAN Collection

Custom Solution Blinds, an Australian company, specializes in providing Venetian blinds tailored to meet the unique requirements of their customers. Venetian Blinds are versatile window covering solution that offers privacy, light control, and aesthetic appeal.

There Blinds feature horizontal slats that can be adjusted to control the light entering the room. the slats can be tilted at various angles, providing privacy while still allowing natural light to filter through. When fully raised, the blinds stack neatly at the top of the window, maximizing the view and allowing maximum light to enter the room.