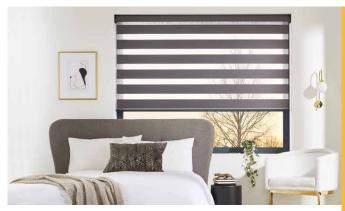

### VISION Collection

Vision is an innovative window blind featuring two layers of translucent and opaque horizontal striped fabric that glide past each other providing flexibility in shading and a real statement at your window.

The blind can also be raised and lowered just like a roller blind giving you the option of full privacy or a clear view outside.

Our stunning Vision fabric collection includes a range of textures and tones, subtle metallic shimmers and blackout options too, making these blinds perfect for any room in the home.

Stylish practicality

The Vision blind features two layers of fabric, the back moves independently of the front layer allowing the stripes to glide past each other creating an open and closed effect. This allows you to control the levels of light and privacy to suit your needs.