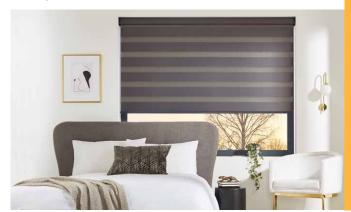

### VISION Collection

Vision is an innovative window blind featuring two layers of translucent and opaque horizontal striped fabric that glide past each other providing flexibility in shading and a real statement at your window.

The blind can also be raised and lowered just like a roller blind giving you the option of full privacy or a clear view outside.

Our stunning Vision fabric collection includes a range of textures and tones, subtle metallic shimmers and blackout options too, making these blinds perfect for any room in the home.

Stylish practicality

The Vision blind features two layers of fabric, the back moves independently of the front layer allowing the stripes to glide past each other creating an open and closed effect. This allows you to control the levels of light and privacy to suit your needs.