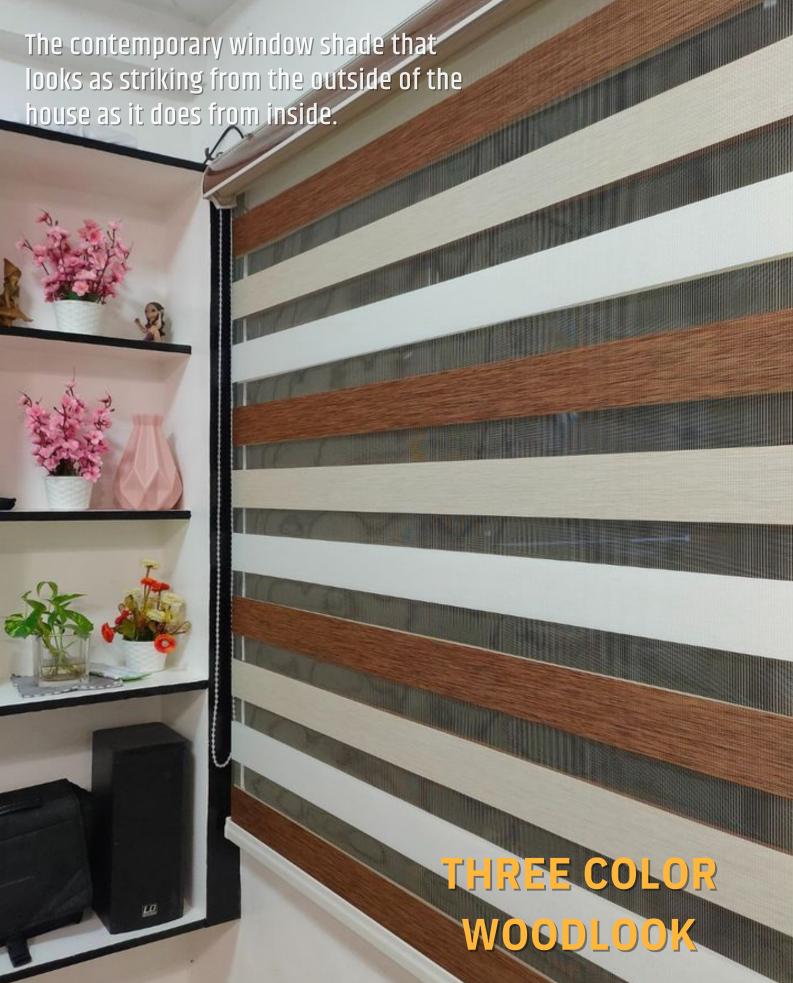

### VISION Collection

Vision is an innovative window blind featuring two layers of translucent and opaque horizontal striped fabric that glide past each other providing flexibility in shading and a real statement at your window.

The blind can also be raised and lowered just like a roller blind giving you the option of full privacy or a clear view outside.

Our stunning Vision fabric collection includes a range of textures and tones, subtle metallic shimmers and blackout options too, making these blinds perfect for any room in the home.

Stylish practicality

The Vision blind features two layers of fabric, the back moves independently of the front layer allowing the stripes to glide past each other creating an open and closed effect. This allows you to control the levels of light and privacy to suit your needs.