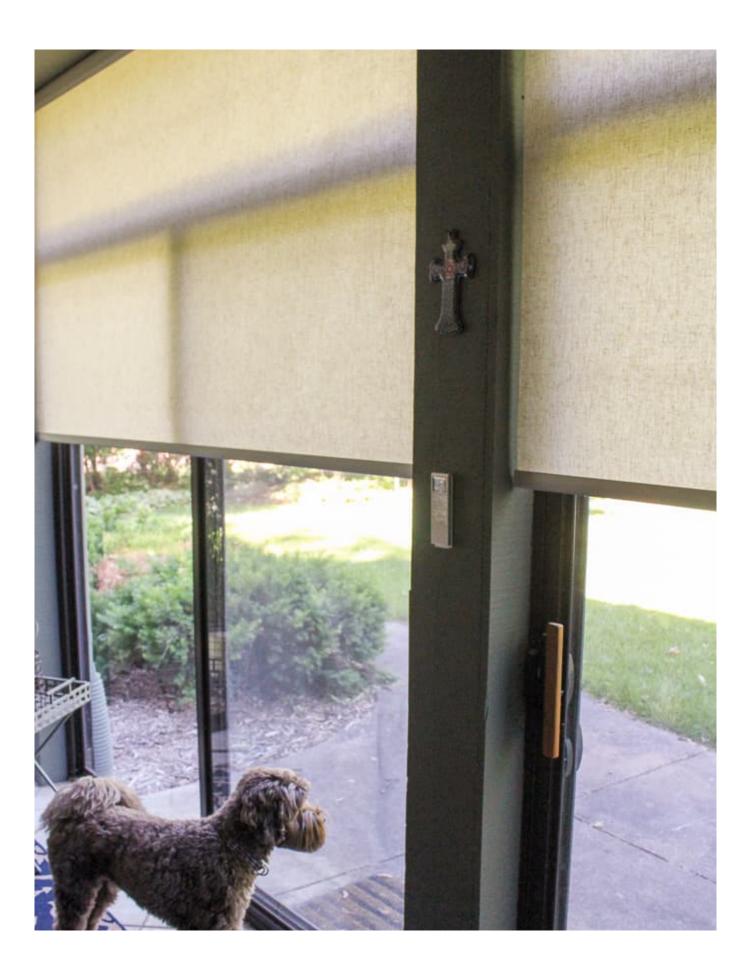

## MOTORIZE your blinds

roller | vertical | roman | vision

Custom Solution Blinds is proud to offer an innovative new range of battery operated and mains powered window blinds. We Provide you luxury & affordable blinds with motorization that is accessible to all.

Make an impression with stunning window blinds that can be operated at the touch of a button. Simple, convenient and easy to use, the blinds are operated either by a sleek and unique wand that hangs neatly next to the blind or by a remote control that allows you to operate a number of blinds at a time, depending on your requirements.

### MOTORIZATION Technology

Our motorized blinds can be operated in a number of ways.

Wand operation will operate a single blind and is ideal for children's rooms or bathrooms.

The remote control allows you to operate a number of blinds at the same time, to suit your requirements. Voice activation can be used inside the house and your blinds can be operated outside the home using the free app on your mobile or tablet.