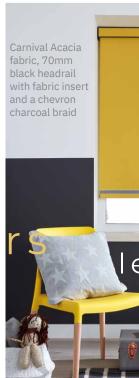

### DRESSING UP Your windows

To really set your window blind apart from the rest, you can personalize it with our wide range of accessories to coordinate or contrast with any of our fabric ranges.

Add style to a roller or roman blind with our contemporary braids, pulls and poles. Select from our elegant range of cylinders, barrels and tassels in a choice of metallic, modern and natural finishes.

Give roller, roman, vision and visage blinds a stylish enhancement with one of our sleek cassettes which are fitted to the top of your blind, discreetly housing the operating mechanism. You can choose from a range of colors and finishes including white, beige, black, anthracite, bronze, chrome and satin and have the option to insert a matching fabric profile too.