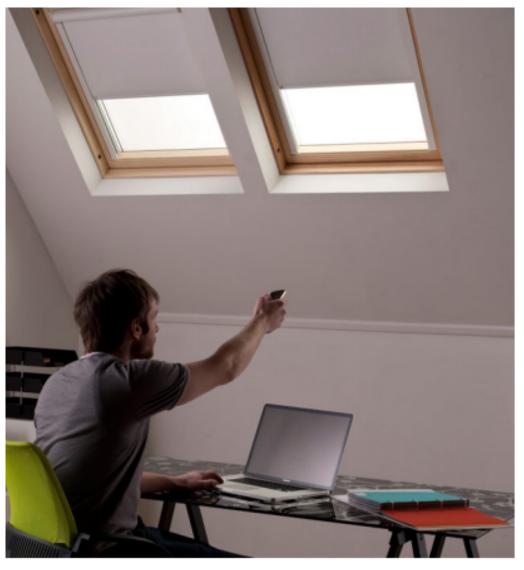

### MOTORIZATION Technology

Our motorized blinds can be operated in a number of ways.

Wand operation will operate a single blind and is ideal for children's rooms or bathrooms.

The remote control allows you to operate a number of blinds at the same time, to suit your requirements. Voice activation can be used inside the house and your blinds can be operated outside the home using the free app on your mobile or tablet.

#### MOTORISED

The motorised range offers a convenient remote-control option. You can adjust the blinds from anywhere in the room. If you prefer touch button control our motorised range is perfect.