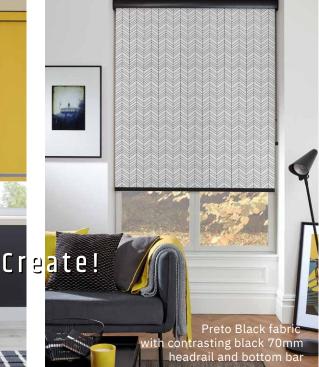

# ROLLER Collection

Roller blinds are ideal window shades for any room in the home. The Custom Solution Blinds collection offers you the perfect range of fabrics to choose from, with high end lustres for living rooms, stylish blackouts for bedrooms and moisture resistant prints for bathrooms and kitchens.

Roller blinds can be operated manually, or you have the option to motorize them.

You can also add finishing touches to complete the look; metallic and colored headrail cassettes and bottom bars create a feature by coordinating or contrasting with your chosen fabric.

You can of course create even more of a feature and bespoke your blind by choosing a coordinating or contrasting headrail cassette and bottom bar.

OPEN | PARTIAL VIEW

CLOSED | PARTIAL VIEW

CLOSED | FULL PRIVACY