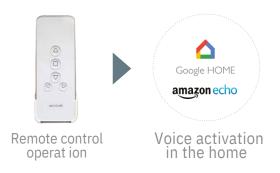

The rechargeable battery powered solutions remove the need for mains wiring, making it easy to install. You can also operate your blinds straight from a phone or tablet, or using voice activation with Amazon Alexa or Google Home.

### MOTORIZATION Technology

Our motorized blinds can be operated in a number of ways.

Wand operation will operate a single blind and is ideal for children's rooms or bathrooms.

The remote control allows you to operate a number of blinds at the same time, to suit your requirements. Voice activation can be used inside the house and your blinds can be operated outside the home using the free app on your mobile or tablet.