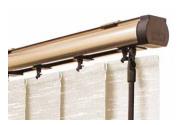

# SLEEK & STYLISH finishing touches

Custom Solution Blind's Vertical shade enhancements have transformed the way we look at Vertical window blinds. Available in a range of six contemporary colors, Slimline Vogue is our Australian designed and manufactured premium operating system that can co-ordinate or contrast with your fabric.

ICE WHITE

BRUSHED ALUMINIUM

CHAMPAGNE GOLD

**ESPRESSO BROWN** 

ANTHRACITE GREY

PIANO BLACK

AVAILABLE WITH CONTRASTING CHROME END CAP