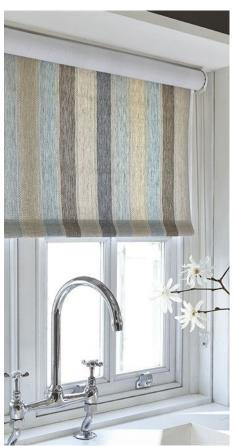

# ROLLER Collection

Roller blinds are ideal window shades for any room in the home. The Custom Solution Blinds collection offers you the perfect range of fabrics to choose from, with high end lustres for living rooms, stylish blackouts for bedrooms and moisture resistant prints for bathrooms and kitchens.

Roller blinds can be operated manually, or you have the option to motorize them.

You can also add finishing touches to complete the look; metallic and colored headrail cassettes and bottom bars create a feature by coordinating or contrasting with your chosen fabric.

Decorative scallops, braids, pulls and poles give you another way of personalizing your blind. Refer to the back of this brochure for further details.