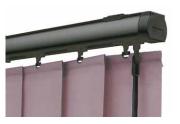

### VERTICAL Collection

Vertical blinds offer the ultimate in shading flexibility and privacy along with modern clean lines and stunning fabrics.

Our made to measure Vertical blinds can be drawn neatly to the side to offer you unlimited views, or the louvres can be rotated to allow just the right amount of light into the room to maintain an element of privacy. They are an ideal option for wide windows as well as narrower ones. You can now motorize your vertical blinds making them completely child safe and easy to use.

There are fabrics within our range to suit every room, color scheme and shading requirement, whether it be a light filtering, dimout or blackout fabric.

The contemporary new vertical blind fabric collection has been designed to allow you to add your own style and personality to your blind, by mixing and matching patterned, plain and textured fabrics, to create a statement feature blind.

# SLEEK & STYLISH finishing touches

Custom Solution Blind's Vertical shade enhancements have transformed the way we look at Vertical window blinds. Available in a range of six contemporary colors, Slimline Vogue is our Australian designed and manufactured premium operating system that can co-ordinate or contrast with your fabric.